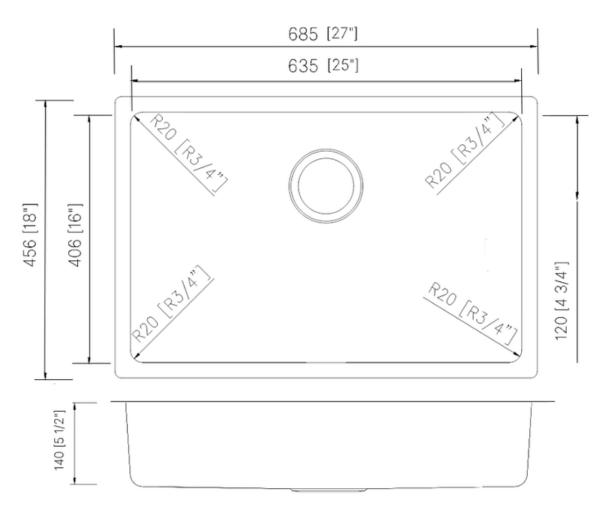

### **Technical Information**

All product dimensions are nominal

Exterior Measurements: 27" x 18" x 5 1/2"

Interior Measurements: 25" x 16" x 5 1/2"

Bowl Configuration: Single